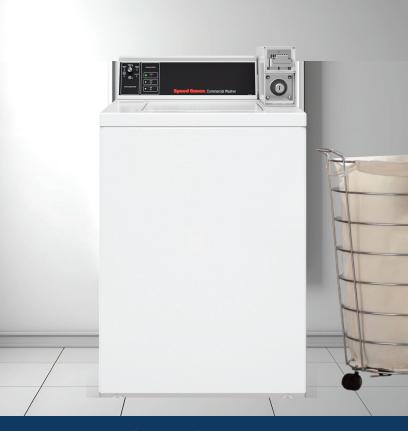

## SPEED QUEEN COMMERCIAL COIN SLIDE WASHER

SWNSX2SP303NW22

### **Specification**

Controls: Selector

Location: Rear Control

Capacity: 15kg

Voltage: 240V; 50Hz; 1 phase; 6 amp

Spin speed: 710 rpm

Water Use: 92.2L per cycle

Stainless drum w/ white exterior Finish:

Weight: 86kg

Dimensions: 42 63/64" H x 25 19/32" W x 28" D

Speed Queen's commercial laundry equipment gives you the luxury of operating your business on your terms. Speed Queen's Quantum Gold commercial dryer provides you with a water and energy efficient design, quality internal components and high security systems. Speed Queen's coin operated dryer's revolutionary technology will give you the freedom and the power to achieve unprecedented levels of profitability.

#### Features:

- Durable commercial construction Stainless steel bowl, all metal transmission, steel gears
- · Porcelain coated exterior tub.
- Secure, double wrapped front steel money vault.
- Automatic Balancing System.
- Single slot electronic coin drop.
- Intuitive rear controls.
- · Curved four-vane agitator.
- Fast 710 rpm spinning speed.
- Digital countdown display