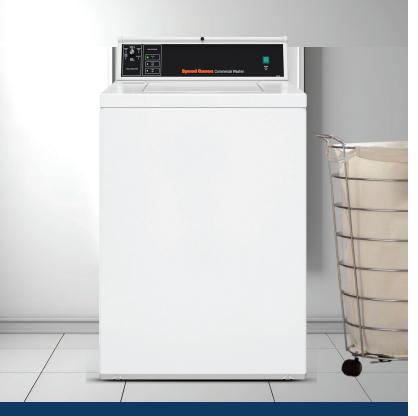

#### SWNMN2SP303AW01

Speed Queen's commercial laundry equipment gives you the luxury of operating your business on your terms. Speed Queen's Emech commercial washer will deliver in the most testing user environments. It's galvanized steel frame is matched with heavy-duty mechanics like an all-metal transmission, stainless steel washtub and a commercial-grade cabinet finish for unmatched performance that lasts.

Features:

- Durable commercial construction Stainless
- steel bowl, all metal transmission, steel gears
- Powerful 2 Speed Motor.
- Push to start operation.
- Automatic suspension system.
- Fast 710 rpm spinning speed.
- Intuitive rear controls.
- · Curved four-vane agitator.

#### Other SPEED QUEEN Products Available

| Controis:  | Emech                                                                                  |               |
|------------|----------------------------------------------------------------------------------------|---------------|
| Location:  | Rear Control                                                                           |               |
| Capacity:  | 15kg                                                                                   |               |
| Voltage:   | 240V; 50Hz; 1 phase; 6 amp                                                             |               |
| Spin speed | : 710 rpm                                                                              |               |
| Water Use: | 92.2L per cycle                                                                        |               |
| Finish:    | Stainless drum w/ white exterior                                                       |               |
| Weight:    | 82kg                                                                                   | PUSH-TO-START |
| Dimensions | s: 42 <sup>63</sup> / <sub>64</sub> " H x 25 <sup>19</sup> / <sub>32</sub> " W x 28" D | Dryer         |
|            |                                                                                        |               |
|            |                                                                                        |               |