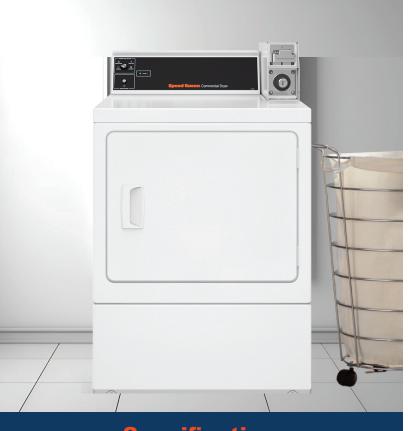

## SPEED QUEEN COMMERCIAL COIN SLIDE DRYER

SDESXRGS303ZW01 [ELEC]

SDGSXRGS303AW01 [GAS]

**Specification** 

Controls: Selector

Location: Rear Control

Capacity: 7.0 cu. ft.

240V/50/1, (E) 30 amp, (G) 4 amp Voltage:

Indicator: Yes, light

Normal, Perm Press, Delicate, No Heat Heating:

Finish: Galvanized drum w/ white exterior

Weight: (E) 61kg | (G) 64kg

44 <sup>21</sup>/<sub>64</sub>" H x 25 <sup>1</sup>/<sub>8</sub>" W x 28" D Dim.:

## Features:

- Durable commercial construction Stainless steel bowl, all metal transmission, steel gears
- · Normal, Perm Press, Delicate, No Heat options
- · Secure, double wrapped front steel money vault.
- Quiet, efficient blower.
- Single slot electronic coin drop.
- Intuitive rear controls.
- Industrial large capacity door.
- Extended tumble cycle eliminates wrinkling.