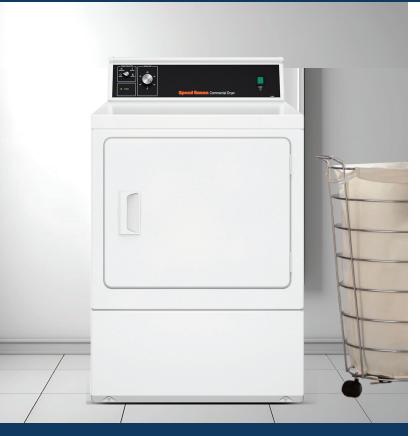

## SPEED QUEEN COMMERCIAL PUSH-TO-START DRYER

SDEMNRGS303ZW01 [ELEC]

## SDGMNRGS303ZW01 [GAS]

**Specification** 

Controls: **Emech** 

Location: Rear Control

Capacity: 7.0 cu. ft.

240V/50/1, (E) 30 amp, (G) 4 amp Voltage:

Type: Single Dryer

Heating: Electric or Natural Gas

Finish: Galvanized drum w/ white exterior

(E) 59kg | (G) 61kg Weight:

Dimensions: 42 63/64" H x 26 57/64" W x 28" D

Speed Queen's commercial laundry equipment gives you the luxury of operating your business on your terms. Speed Queen's Emech commercial dryers will deliver in the most testing user environments. It's galvanized steel frame is matched with heavy-duty mechanics like an all-metal

#### Features:

- · Durable galvanized steel cylinder with an extra-large 9kg capacity.
- · Energy efficient dryer heating.
- Push to start operation.
- Large, easy-to-clean lint compartment.
- Reversible door.
- · Intuitive rear controls.
- Moisture sensing systems.