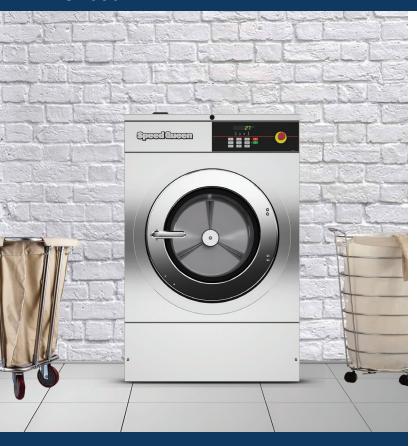

## SPEED QUEEN HARDMOUNT WASHER-EXTRACTOR

**SCT030** 

Reimagine your laundry experience with the Speed Queen hardmount washer-extractor. This machine brings heavy-duty design with superior mechanics to form the industry's most trusted hardmount washer-extractor. With Quantum® controls, it's easy to customize your laundry operation to meet your needs. This revolutionary technology unites equipment controls, programming and revenue management into one versatile system.

#### Features:

- · Advanced inverter drive provides smooth, reliable
- · Leak detection saves water by detecting slow or leaking fill-valves
- and drains
- · Four compartment dispenser.
- Quiet performance reducing sound and vibration
- Front service access.

## **Specification**

Quantum Touch/Gold Controls:

Location: Front Control

Capacity: 13.6kg | 30lbs

Voltage: 200-240V; 50-60Hz; 1 phase; 3A

Water: 19mm Connection

Door Size: 363mm

Galvanized drum w/ stainless exterior Finish:

200kg Weight:

Dimensions: 45" H x 29 1/64" W x 35 5/16" D