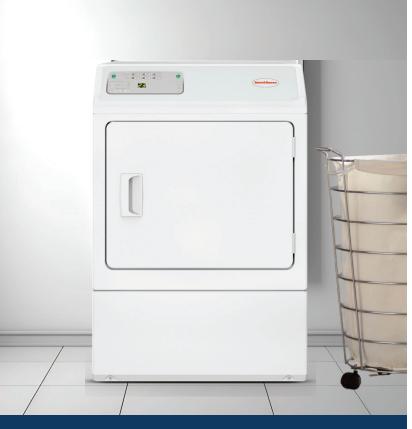

## SPEED QUEEN COMPACT COMMERCIAL DRYER

LDEE5BGS433AW01 [ELEC]

### LDGE5BGS303AW01 [GAS]

Simple and straightforward, the Speed Queen Light Commercial dryer is designed to perform, and perform well. Featuring an internal cylinder constructed from galvanised steel, this dryer has been engineered for long-lasting efficiency and functionality. This is complemented by the extra-large door opening, the widest in the industry, to streamline the loading and unloading process.

#### Features:

- Durable commercial construction Stainless steel bowl, all metal transmission, steel gears
- · Quiet, efficient blower.
- · Efficient drying operations.
- · Moisture-sensing technology.
- Extra-large door opening.
- Regular, Perm Press, Delicate, Time Dry, Quick Dry, Fluff Up cycles.

# **Specification**

Controls: Electronic

Front Control - 45 degree Location:

Capacity: 7.0 cu. ft

240V; 50; 1, (E) 30 amp, (G) 4 amp Voltage:

Indicator: Digital display for cycles

6 Cycles:

Finish:

Galvanized drum w/ white exterior

(E) 66kg | (G) 68kg Weight:

Dimensions: 40 7/16" H x 26 57/64" W x 28" D